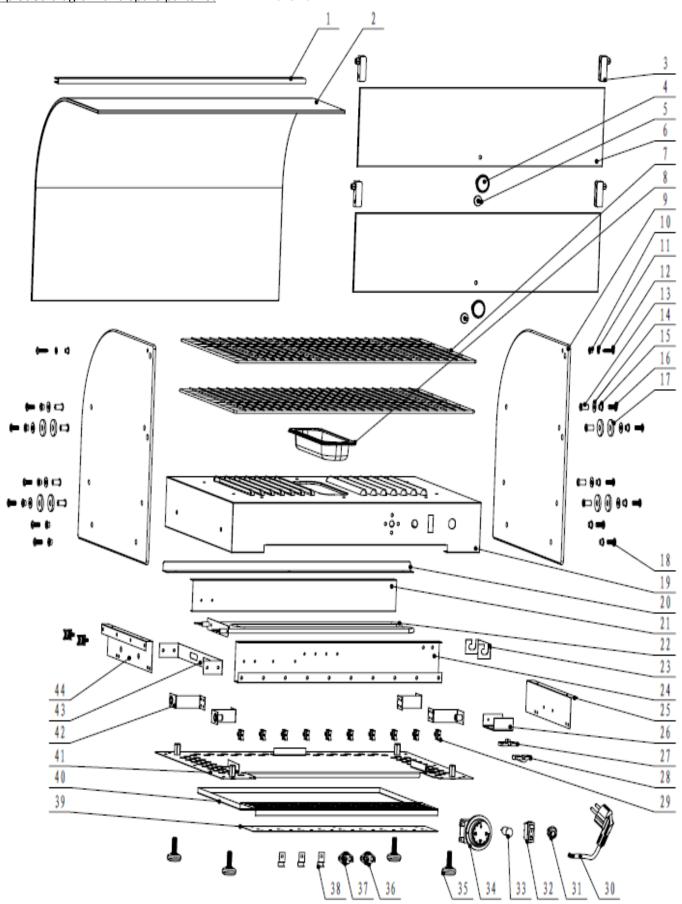

| Machine                                             | Explode | Code     | Description                       |
|-----------------------------------------------------|---------|----------|-----------------------------------|
| CK916 - Buffalo Pastry Heated Showcase Curved Glass | 1       | <b>2</b> | Glass Bracket                     |
| CK916 - Buffalo Pastry Heated Showcase Curved Glass | 2       | <b>~</b> | Curved Glass                      |
| CK916 - Buffalo Pastry Heated Showcase Curved Glass | 3       | AG168    | Hinge                             |
| CK916 - Buffalo Pastry Heated Showcase Curved Glass | 4       | <b>~</b> | Handle                            |
| CK916 - Buffalo Pastry Heated Showcase Curved Glass | 5       | <b>~</b> | Handle Screw                      |
| CK916 - Buffalo Pastry Heated Showcase Curved Glass | 6       | <b>~</b> | Door Glass                        |
| CK916 - Buffalo Pastry Heated Showcase Curved Glass | 7       | <b>~</b> | Shelf                             |
| CK916 - Buffalo Pastry Heated Showcase Curved Glass | 8       | AG167    | Water Receiver                    |
| CK916 - Buffalo Pastry Heated Showcase Curved Glass | 9       | <b>~</b> | Side Glass                        |
| CK916 - Buffalo Pastry Heated Showcase Curved Glass | 10      | AG174    | T-type Washer M5                  |
| CK916 - Buffalo Pastry Heated Showcase Curved Glass | 11      | AG175    | Washer M5                         |
| CK916 - Buffalo Pastry Heated Showcase Curved Glass | 12      | AG161    | Stainless Steel Screws            |
| CK916 - Buffalo Pastry Heated Showcase Curved Glass | 13      | AG162    | Nut M6*15                         |
| CK916 - Buffalo Pastry Heated Showcase Curved Glass | 14      | AG165    | Stainless Steel Flat Washer6*16*1 |
| CK916 - Buffalo Pastry Heated Showcase Curved Glass | 15      | AG173    | T-type Washer M6                  |
| CK916 - Buffalo Pastry Heated Showcase Curved Glass | 16      | AG163    | Screw M6*15                       |
| CK916 - Buffalo Pastry Heated Showcase Curved Glass | 17      | AG172    | Vibration Absorbing Washer        |
| CK916 - Buffalo Pastry Heated Showcase Curved Glass | 18      | AG164    | Screw M6*20                       |
| CK916 - Buffalo Pastry Heated Showcase Curved Glass | 19      | <b>~</b> | Middle Panel                      |
| CK916 - Buffalo Pastry Heated Showcase Curved Glass | 20      | <b>~</b> | Baseboard Hanger                  |
| CK916 - Buffalo Pastry Heated Showcase Curved Glass | 21      | <b>~</b> | Front Panel                       |
| CK916 - Buffalo Pastry Heated Showcase Curved Glass | 22      | AG169    | Heating Element                   |
| CK916 - Buffalo Pastry Heated Showcase Curved Glass | 23      | <b>~</b> | Heating Element Hanger            |
| CK916 - Buffalo Pastry Heated Showcase Curved Glass | 24      | <b>~</b> | Rear Panel                        |
| CK916 - Buffalo Pastry Heated Showcase Curved Glass | 25      | <b>~</b> | Right Panel                       |
| CK916 - Buffalo Pastry Heated Showcase Curved Glass | 26      | <b>~</b> | Cable Clamp Fixer                 |
| CK916 - Buffalo Pastry Heated Showcase Curved Glass | 27      | <b>*</b> | Cable Clamp Bracket               |
| CK916 - Buffalo Pastry Heated Showcase Curved Glass | 28      | <b>~</b> | Cable Clamp Cover                 |
| CK916 - Buffalo Pastry Heated Showcase Curved Glass | 29      | <b>~</b> | Plug Fixer                        |
| CK916 - Buffalo Pastry Heated Showcase Curved Glass | 30      | <b>*</b> | Power Cord                        |
| CK916 - Buffalo Pastry Heated Showcase Curved Glass | 31      | AG171    | Cable Clip                        |
| CK916 - Buffalo Pastry Heated Showcase Curved Glass | 32      | AA645    | Switch                            |
| CK916 - Buffalo Pastry Heated Showcase Curved Glass | 33      | AD427    | Indicator Light                   |
| CK916 - Buffalo Pastry Heated Showcase Curved Glass | 34      | AF951    | Dial & Controller Set             |
| CK916 - Buffalo Pastry Heated Showcase Curved Glass | 35      | AG170    | Adjustable Feet                   |
| CK916 - Buffalo Pastry Heated Showcase Curved Glass | 36      | AG176    | Thermostat 125°C                  |
| CK916 - Buffalo Pastry Heated Showcase Curved Glass | 37      | AG177    | Thermostat 150°C                  |
| CK916 - Buffalo Pastry Heated Showcase Curved Glass | 38      | 2        | Probe Pressing Plate              |
| CK916 - Buffalo Pastry Heated Showcase Curved Glass | 39      | <b>~</b> | Baffle                            |
| CK916 - Buffalo Pastry Heated Showcase Curved Glass | 40      | <b>~</b> | Drawer                            |
| CK916 - Buffalo Pastry Heated Showcase Curved Glass | 41      | 2        | Baseboard                         |
| CK916 - Buffalo Pastry Heated Showcase Curved Glass | 42      | <b>~</b> | Panel Bracket                     |
| CK916 - Buffalo Pastry Heated Showcase Curved Glass | 43      | <b>2</b> | Heating Element Hanger            |
| CK916 - Buffalo Pastry Heated Showcase Curved Glass | 44      | <b>*</b> | Right Panel                       |